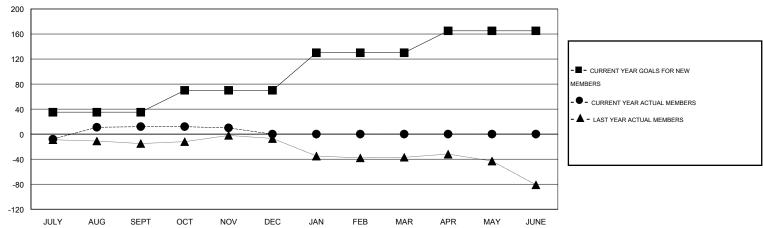

## GOALS AND ACTUAL MEMBERS CUMULATIVE

| DROPPED CLUBS: 0  DROPPED MEMBERS |    | 19 CLUBS OF 59 ADDED 1 OR MORE<br>NEW MEMBERS | GENDER DISTRIBU<br>MALE<br>FEMALE | TION<br>801 (43.63%)<br>1,035 (56.37%) |    |
|-----------------------------------|----|-----------------------------------------------|-----------------------------------|----------------------------------------|----|
| DECEASED                          | 6  | CLICK HERE FOR HEALTH ASSESSMENT DATA         | FAMILY UNIT MEMBERS               |                                        | 45 |
| OTHER                             | 42 |                                               | HEAD OF HOUSEHOLD                 |                                        | 22 |
| TOTAL                             | 48 |                                               | NON-HEAD OF HOUSEHOLD             |                                        | 23 |