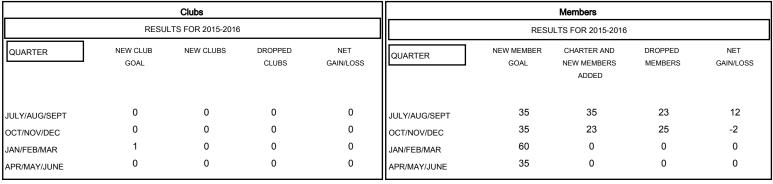

## MONTHLY MEMBERSHIP PROGRESS REPORT

District 60 B

Results as of: 11/30/2015

## GMT: HARVEY WHITLEY LOCATION JAMAICA GMT CA 1



## GOALS AND ACTUAL NEW CLUBS CUMULATIVE



## GOALS AND ACTUAL MEMBERS CUMULATIVE



| DROPPED CLUBS: 0  DROPPED MEMBERS |    | 19 CLUBS OF 59 ADDED 1 OR MORE<br>NEW MEMBERS | GENDER DISTRIBU<br>MALE<br>FEMALE | TION<br>801 (43.63%)<br>1,035 (56.37%) |    |
|-----------------------------------|----|-----------------------------------------------|-----------------------------------|----------------------------------------|----|
| DECEASED                          | 6  | CLICK HERE FOR HEALTH ASSESSMENT DATA         | FAMILY UNIT MEMBERS               |                                        | 45 |
| OTHER                             | 42 |                                               | HEAD OF HOUSEHOLD                 |                                        | 22 |
| TOTAL